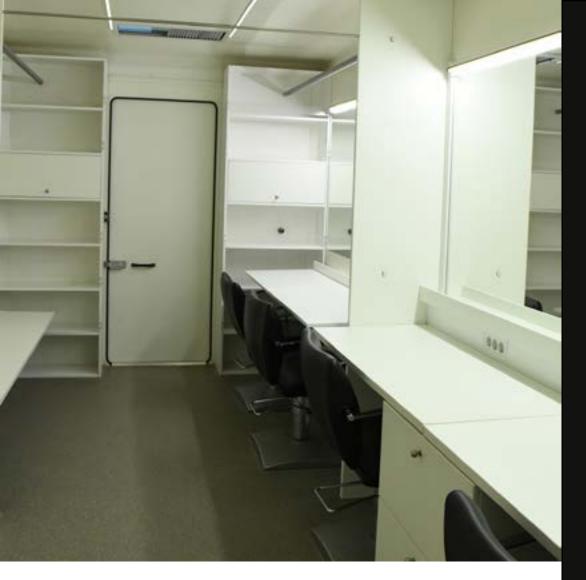

## WARDROBE / 2 MAKE-UP or 4 MAKE-UP

- Entry on side or / and at rear
- · 2 make up places with wardrobe
- · 4 make up places without wardrobe
- · Fully adjustable hydraulic chairs
- · Pro make up LED lighting (daylight and tungsten)
- · Hot and cold water with backwash sink
- Hanging rail space
- · Desk or sewing area
- · Heating and air conditioning
- Insulated body
- · Bluetooth Soundbar
- Power sockets
- · Separate toilette
- Hot and cold water
- LED lighting
- · Roof windows for natural light
- Powered by generator\* or external power source