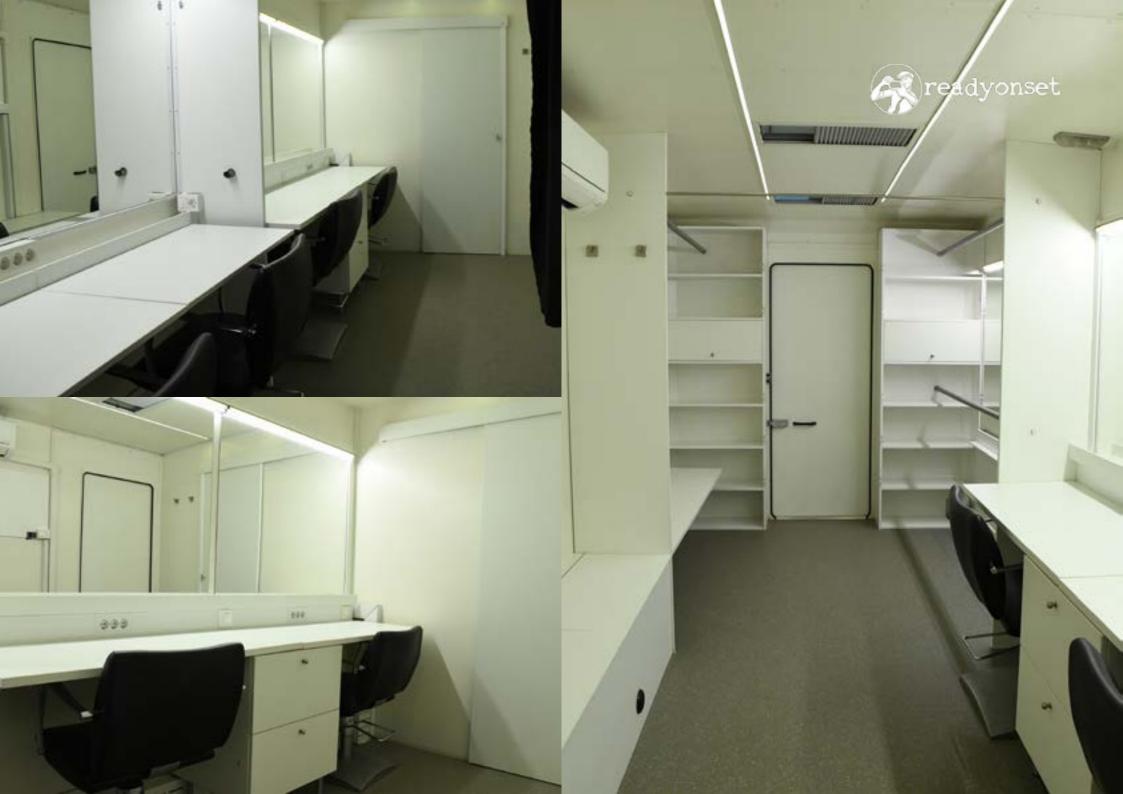

## WARDROBE / 2 MAKE-UP or 4 MAKE-UP

- Entry on side or / and at rear
- · 2 make up places with wardrobe
- · 4 make up places without wardrobe
- · Fully adjustable hydraulic chairs
- · Pro make up LED lighting (daylight and tungsten)
- · Hot and cold water with backwash sink
- Hanging rail space
- · Desk or sewing area
- · Heating and air conditioning
- Insulated body
- · Bluetooth Soundbar
- Power sockets
- · Separate toilette
- Hot and cold water
- LED lighting
- · Roof windows for natural light
- Powered by generator\* or external power source