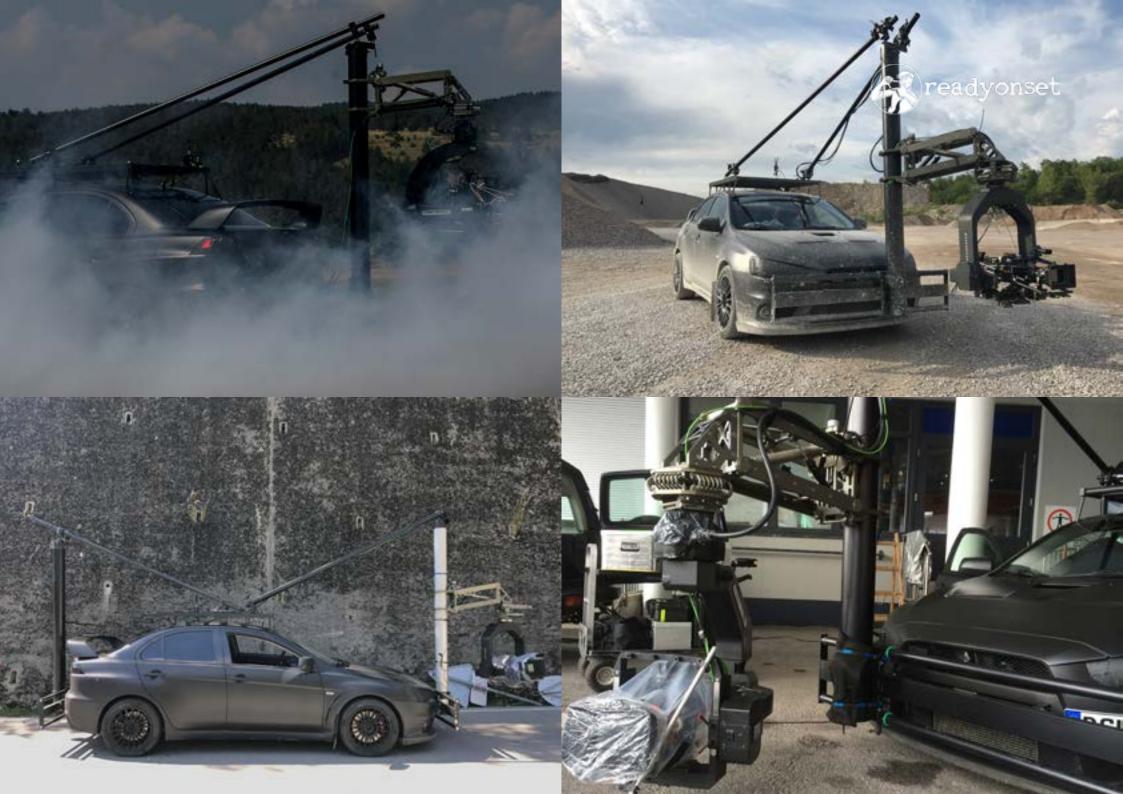

## HIGH SPEED CAMERA CAR

- Based on customized, high-performance Mitsubishi
  Lancer Evolution X with more than 420 HP. Technically equipped, with crew of four on board, can operate at speed up to 200 km/h.
- Fitted with front or rear mounted pole with maxi shock absorber and hydraulic dampener from GFM compatible with any gyro-stabilised head.
- Hard mount is possible.
- It takes less than 10 minutes to safely change camera position from front to rear mount and vice versa.
- Left/right and up/down movement is only matter of seconds.
- Due to a low center of gravity, such set-up allows safe and fast precision driving with high control.
- Maximum possible lens height is approx. 260 cm.
- Minimum safe operating camera lens height above surface is 30 cm.