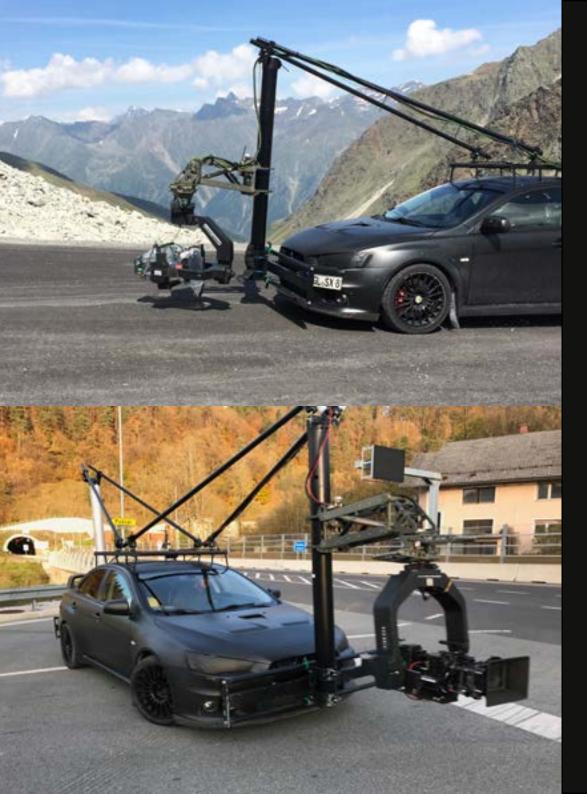

## HIGH SPEED CAMERA CAR

- Based on customized, high-performance Mitsubishi
  Lancer Evolution X with more than 420 HP. Technically equipped, with crew of four on board, can operate at speed up to 200 km/h.
- Fitted with front or rear mounted pole with maxi shock absorber and hydraulic dampener from GFM compatible with any gyro-stabilised head.
- Hard mount is possible.
- It takes less than 10 minutes to safely change camera position from front to rear mount and vice versa.
- Left/right and up/down movement is only matter of seconds.
- Due to a low center of gravity, such set-up allows safe and fast precision driving with high control.
- Maximum possible lens height is approx. 260 cm.
- Minimum safe operating camera lens height above surface is 30 cm.