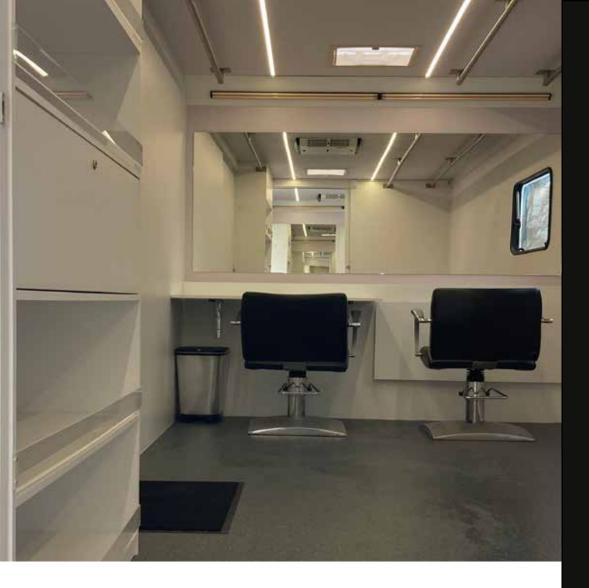

## WARDROBE / MAKE-UP

The following equipment is available at an extra cost (Please ask at time of booking) Wi-Fi Coffee machine Generator operating costs

- 2x Entry on side
- Two divided areas or one space
- 2 make up places if split with wardrobe
- 4 make up places without wardrobe
- Fully adjustable hydraulic chairs
- Pro make up LED lighting (daylight and tungsten)
- Hand wash basin
- Hanging rail space (12m)
- Desk or sewing area
- Handy shelving closet
- Heating and air conditioning
- Insulated body
- Bluetooth Soundbar
- Power sockets
- LED lighting