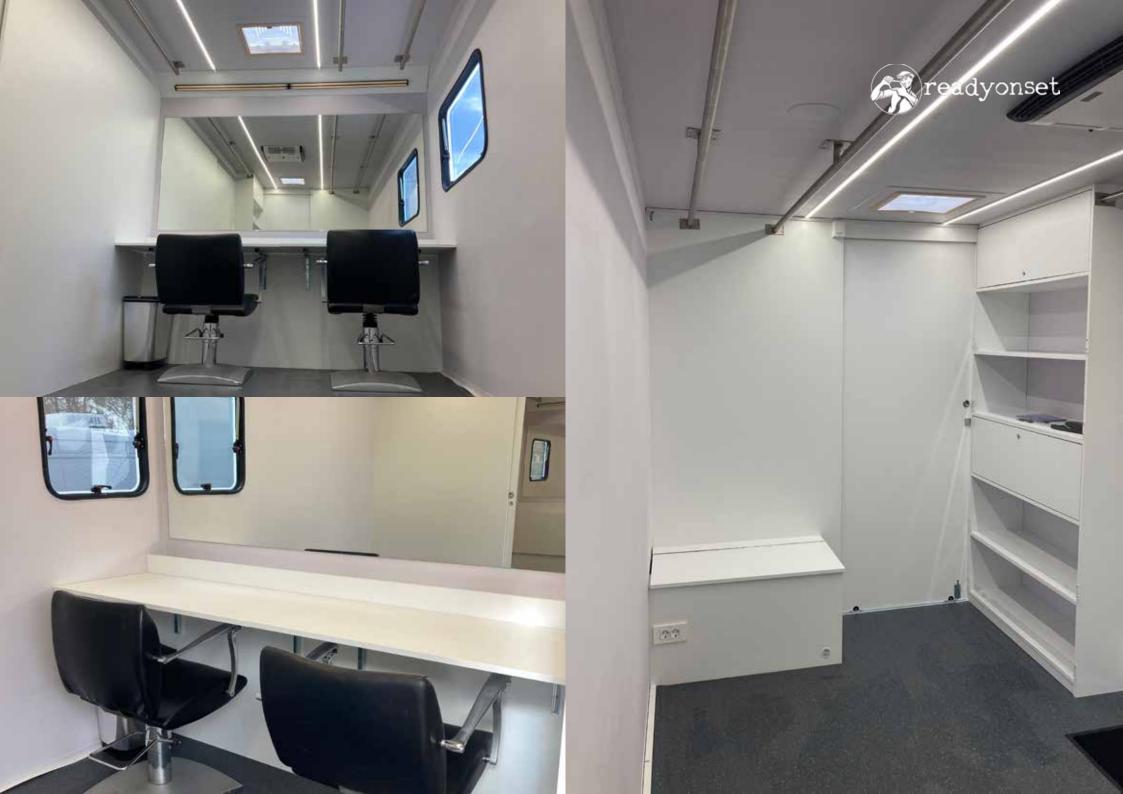

## WARDROBE / MAKE-UP

The following equipment is available at an extra cost (Please ask at time of booking) Wi-Fi Coffee machine Generator operating costs

- 2x Entry on side
- Two divided areas or one space
- 2 make up places if split with wardrobe
- 4 make up places without wardrobe
- Fully adjustable hydraulic chairs
- Pro make up LED lighting (daylight and tungsten)
- Hand wash basin
- Hanging rail space (12m)
- Desk or sewing area
- Handy shelving closet
- Heating and air conditioning
- Insulated body
- Bluetooth Soundbar
- Power sockets
- LED lighting